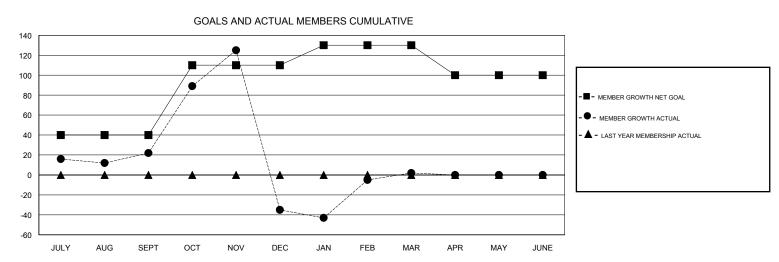

JULY/AUG/SEPT

OCT/NOV/DEC

JAN/FEB/MAR

APR/MAY/JUNE

2

1

## MONTHLY MEMBERSHIP PROGRESS REPORT

## District 3234H1

Results as of: 04/30/2018

163

183

65

22

192

140

140

20

## JAYESH THAKKAR **LOCATION INDIA GMT CA** Clubs Members RESULTS FOR 2017-2018 RESULTS FOR 2017-2018 NEW CLUBS NEW CLUB GOAL DROPPED CLUBS MEMBER GROWTH NET MEMBER GROWTH DROPPED QUARTER QUARTER GOAL ACTUAL MEMBERS ACTUAL (including transfers)

JULY/AUG/SEPT

OCT/NOV/DEC

JAN/FEB/MAR

APR/MAY/JUNE

40

70

20

-30

## GOALS AND ACTUAL NEW CLUBS CUMULATIVE

1

0

7

2

0





| DROPPED CLUBS: 7 |     | 52 CLUBS OF 91 ADDED 1 OR MORE<br>NEW MEMBERS | GENDER DISTRIBUTION           MALE         1,965 (67.27%)           FEMALE         956 (32.73%) |       |
|------------------|-----|-----------------------------------------------|-------------------------------------------------------------------------------------------------|-------|
| DROPPED MEMBERS  |     |                                               | Women Percentage Fiscal Year Goal: 30%                                                          |       |
| DECEASED         | 4   | CLICK HERE FOR CUMULATIVE  MEMBERSHIP DATA    | TOTAL FAMILY UNIT MEMBERS                                                                       | 1,722 |
| CLUB CANCELLED   | 163 |                                               |