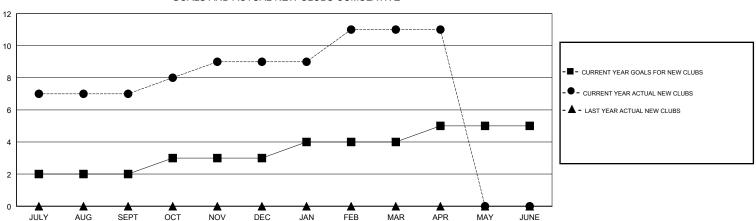

## GOALS AND ACTUAL NEW CLUBS CUMULATIVE

1

0

7

2

0

| DROPPED CLUBS: 7 |     | 52 CLUBS OF 91 ADDED 1 OR MORE<br>NEW MEMBERS | GENDER DISTRIBUTION           MALE         1,965 (67.27%)           FEMALE         956 (32.73%) |       |
|------------------|-----|-----------------------------------------------|-------------------------------------------------------------------------------------------------|-------|
| DROPPED MEMBERS  |     |                                               | Women Percentage Fiscal Year Goal: 30%                                                          |       |
| DECEASED         | 4   | CLICK HERE FOR CUMULATIVE  MEMBERSHIP DATA    | TOTAL FAMILY UNIT MEMBERS                                                                       | 1,722 |
| CLUB CANCELLED   | 163 |                                               |                                                                                                 | 894   |
| OTHER            | 266 |                                               | FAMILY MEMBERS PAYING HALF 8                                                                    |       |
| TOTAL            | 433 |                                               |                                                                                                 |       |